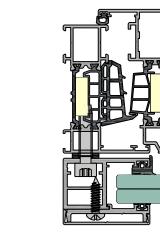

CROSS SECTION OF MULLION PF 40

The Yawal Portfenetr PF 40 System is mounted to the window frame. Thanks to use of special crosspiece, it is possible to construct the railing on both single- and double-leaf structures. The solution is installed to the frame on vertical profiles in the "H" version, and on vertical profiles and a horizontal profile in the "U" version. The base profiles and pressure strips of the system are sold in a version with drilled assembly openings, which facilitates prefabrication and assembly, thus lowers costs.