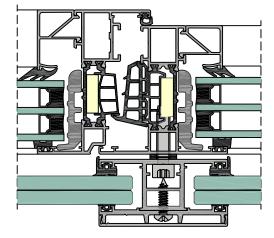

aluminium strip securing the window edge,

the system can be used in single- and double-sash solutions,

easy assembly and prefabrication,

increased acoustic insulation of the building.

CROSS SECTION OF CROSSPIECE PF 40

CROSS SECTION OF MULLION PF 40

The Yawal Portfenetr PF 40 System is mounted to the window frame. Thanks to use of special crosspiece, it is possible to construct the railing on both single- and double-leaf structures. The solution is installed to the frame on vertical profiles in the "H" version, and on vertical profiles and a horizontal profile in the "U" version. The base profiles and pressure strips of the system are sold in a version with drilled assembly openings, which facilitates prefabrication and assembly, thus lowers costs.