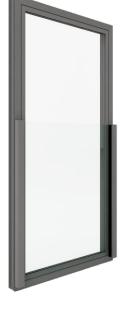

## PORTFENETR PF 40 SYSTEM

## CECHY I ZALETY

the solution is compatible with all door and window systems with thermal insulation in the Yawal offer,

installation to the frame,

masking clip of the fixing screws,

filling with glass panes VSG/ESG 44.2, 66.2, 88.2, 1010.2,

aluminium strip securing the window edge,

the system can be used in single- and double-sash solutions,

easy assembly and prefabrication,

increased acoustic insulation of the building.

CROSS SECTION OF CROSSPIECE PF 40