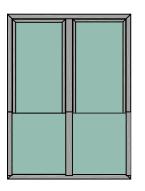

## CECHY I ZALETY

the solution is compatible with all door and window systems with thermal insulation in the Yawal offer,

installation to the frame,

masking clip of the fixing screws,

filling with glass panes VSG/ESG 44.2, 66.2, 88.2, 1010.2,

aluminium strip securing the window edge,

the system can be used in single- and double-sash solutions,

easy assembly and prefabrication,

increased acoustic insulation of the building.

CROSS SECTION OF CROSSPIECE PF 40

CROSS SECTION OF MULLION PF 40

The Yawal Portfenetr PF 40 System is mounted to the window frame. Thanks to use of special crosspiece, it is possible to construct the railing on both single- and double-leaf structures. The solution is installed to the frame on vertical profiles in the "H" version, and on vertical profiles and a horizontal profile in the "U" version. The base profiles and pressure strips of the system are sold in a version with drilled assembly openings, which facilitates prefabrication and assembly, thus lowers costs.